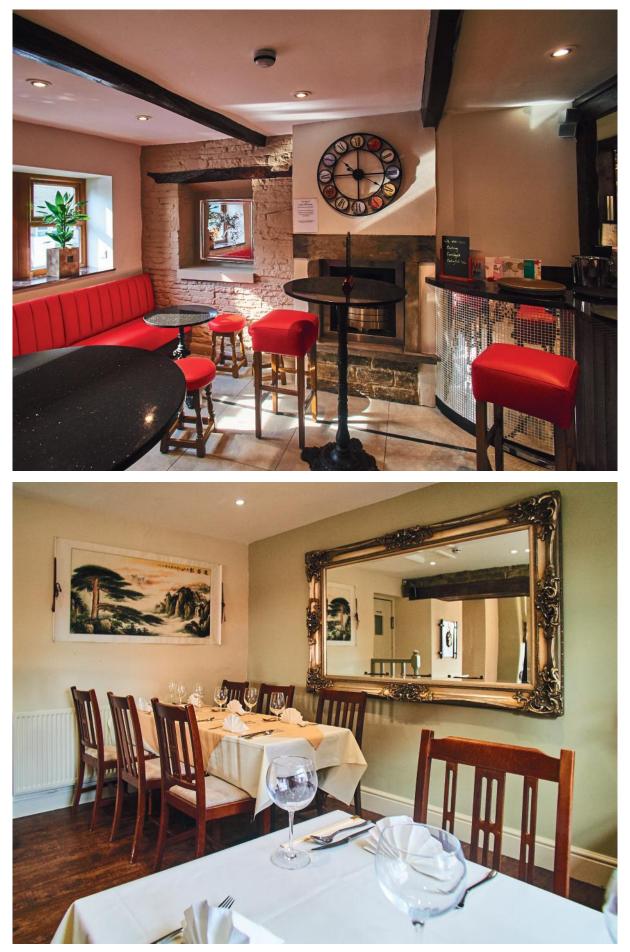

KEN AND SWEET CORN SOUP |
| SWEET CORN SOUP             |
| SPRING ROLLS (2)            |
| VEGETABLE SPRING ROLLS      |
| PRAWN TOASTS (3)            |
|                             |

# MAINS DISHES MARKED WITH \* DO NOT INCLUDE RICE OR CHIPS

| SWEET & SOUR CHICKEN        |
|-----------------------------|
| SALT & PEPPER CHICKEN       |
| HOMEMADE CHICKEN NUGGETS *  |
| CHICKEN FRIED RICE *        |
| CHICKEN OR BEEF CHOW MEIN * |



PLEASE INFORM YOUR SERVER OF ANY ALLERGIES BEFORE PLACING YOUR ORDER. A 10% SERVICE CHARGE WILL BE ADDED TO THE BILL FOR PARTIES OF SIX PEOPLE OR MORE.

| <br>£4.00 |
|-----------|
| <br>£4.00 |
| <br>£4.50 |
| <br>£4.50 |
|           |
|           |

| <br>£11.50 |
|------------|
| <br>£11.50 |
| <br>£11.50 |
| <br>£11.50 |
| <br>£11.50 |
|            |



The Imperial 2 Towngate, Hipperholme, Halifax, West Yorkshire HX3 8JB. Tel: 01422 200 889