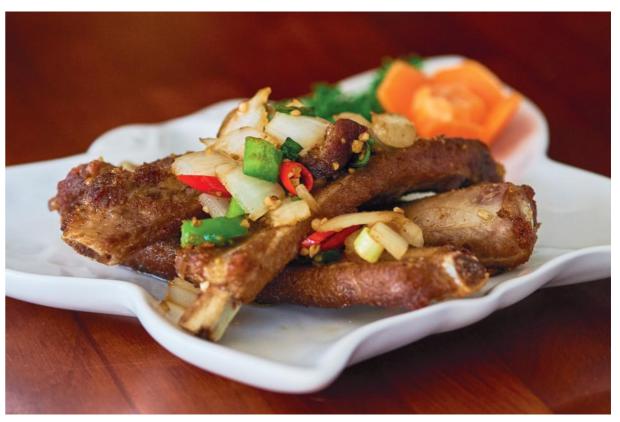

SALT & PEPPER Lightly coated and deep fried with pepper, onions, chil

SPARE RIBS

SESAME PRAWN TOAST

COATED KING PRAWN Crispy kale, chilli, butter, garlic and egg yolk floss.

CRISPY SEAWEED

CRISPY SPRING ROLLS