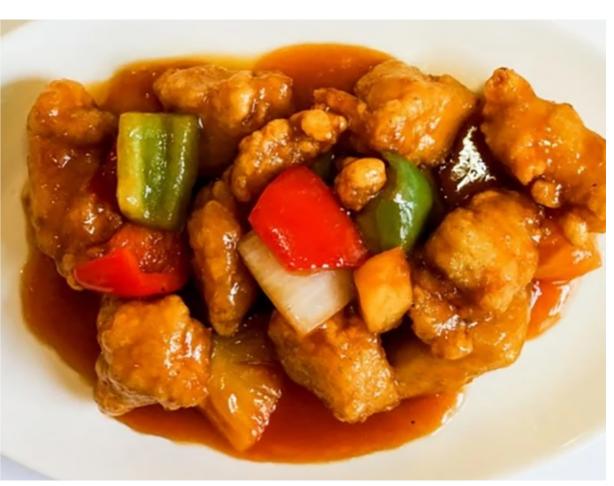

# MAIN COURSES SERVED WITH RICE OR CHIPS EXCEPT WHERE MARKED WITH \* SOFT NOODLES £4.80 SUPPLEMENT

| SWEET & SOUR CHICKEN                                                                                                                                                                                      | £15.00 |
|-----------------------------------------------------------------------------------------------------------------------------------------------------------------------------------------------------------|--------|
| SWEET & SOUR PORK                                                                                                                                                                                         | £15.00 |
| SWEET & SOUR KING PRAWNS                                                                                                                                                                                  | £16.00 |
| CRISPY CHILLI OK SAUCE<br>Flavoured coating, deep fried with spring onions, carrots and onions. KING PRAWNS                                                                                               |        |
| HONG KONG STYLE ROAST BARBECUE PORK WITH HONEY<br>Fillet of pork neck, marinated in assorted Chinese spices and soya sauce<br>then freshly roasted to order. Please allow 20-25 minutes preparation time. | £16.50 |
| DUCK BREAST IN PLUM OR ORANGE SAUCE                                                                                                                                                                       | £16.50 |
| ROAST BARBECUE PORK HAKKA STYLE WITH FRESH GINGER AND CHILLI                                                                                                                                              | £15.50 |
| CHICKEN HAKKA STYLE WITH FRESH GINGER AND CHILLI                                                                                                                                                          | £14.50 |
| DEEP FRIED CHICKEN BREAST WITH LEMON SAUCE                                                                                                                                                                | £16.00 |
| KING PRAWN WITH FRESH GINGER AND SPRING ONION                                                                                                                                                             | £15.50 |
| CHICKEN WITH MUSHROOMS                                                                                                                                                                                    | £14.50 |
| CHICKEN WITH GREEN PEPPER AND BLACK BEAN SAUCE                                                                                                                                                            | £14.50 |
| BEEF IN SATAY SAUCE                                                                                                                                                                                       | £14.50 |
| SPECIAL CURRY<br>Served with king prawn, duck, char siu, chicken, carrots and onions.                                                                                                                     | £16.50 |
| KING PRAWN CURRY                                                                                                                                                                                          | £15.50 |
| CHICKEN CURRY                                                                                                                                                                                             | £14.50 |
| BEEF CURRY                                                                                                                                                                                                | £14.50 |